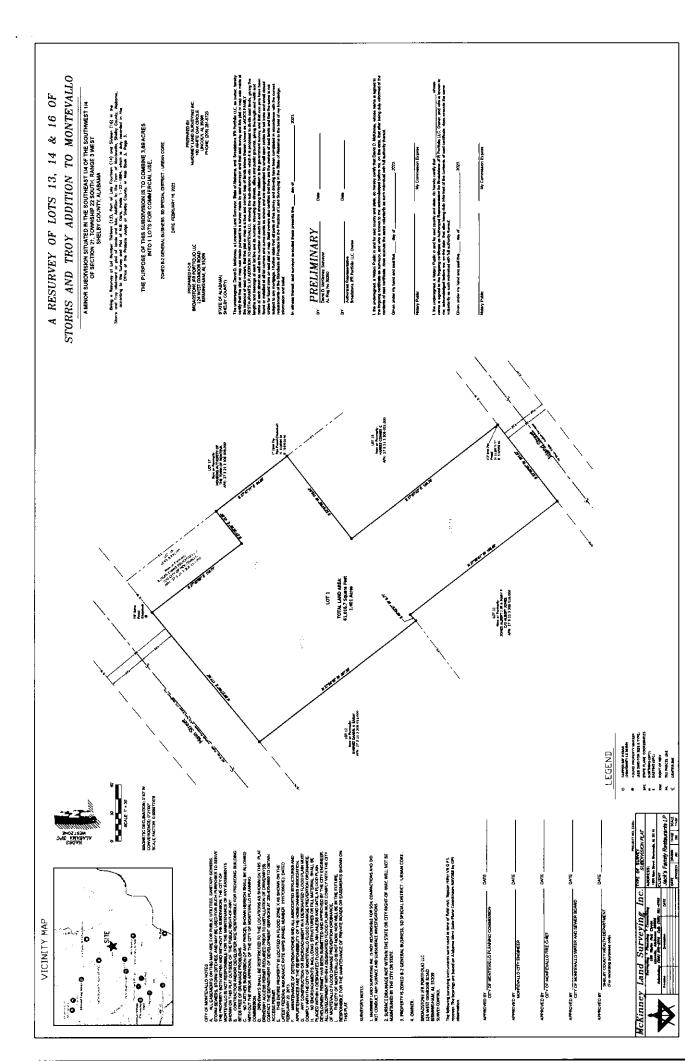

Pledge of Allegiance

Council Meeting called to order at 6 p.m. by Mayor Rusty Nix.

Public Hearing Case: SP23-002; Jack's Family Restaurant (Montevallo) (Parcel IDs 27 5 21 3 306 020.000, 27 5 21 3 306.011.000 & 27 5 21 3 306.011

This is a request from Arun Malvea, regional Manager for Jack's Family Restaurants, LP, property owner, for approval of a site development plan to demolish and rebuild the Jack's Family Restaurant. The subject property is zoned B-2 SD, General Business Special District, and located in the Urban Core District at 1050 Main Street (Parcel Identification Numbers 58-27-5-21-306-012.000, 58-27-5-21-3-306-011.000, and 58-27-5-21-3-306-020.000).

Jim Avery spoke on behalf of Jack's on how to rebuild. The new restaurant will be larger with more seating and landscaping. Presented Council with a color rendering of new restaurant. Advised it would take 120 – 140 days to complete.