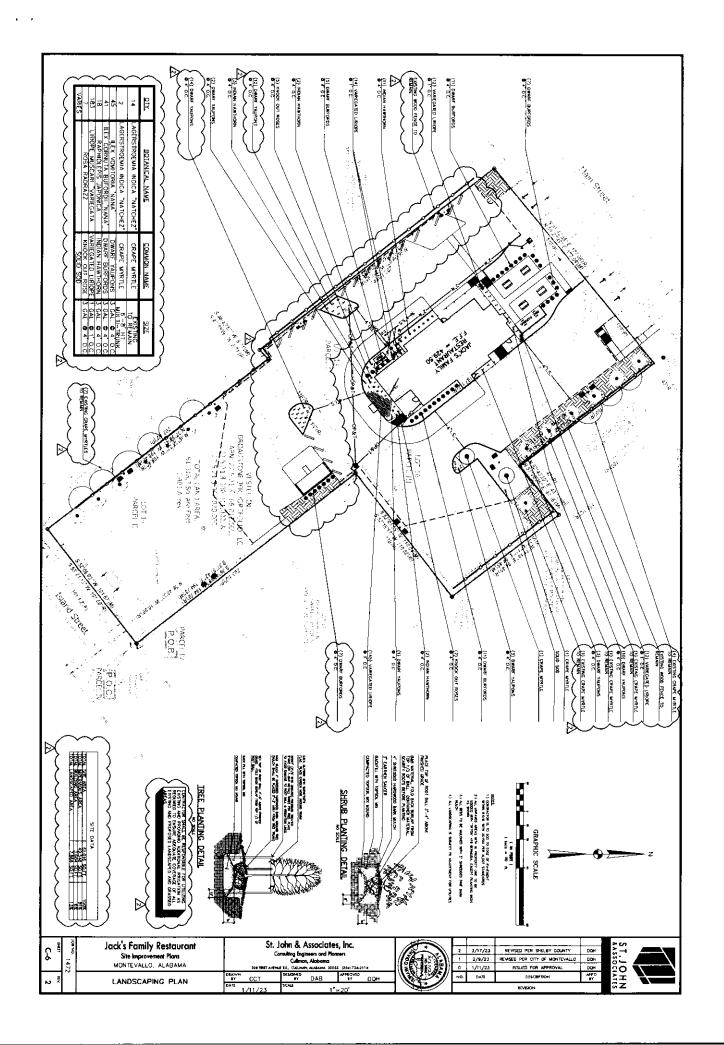

Pledge of Allegiance

Council Meeting called to order at 6 p.m. by Mayor Rusty Nix.

Public Hearing Case: SP23-002; Jack's Family Restaurant (Montevallo) (Parcel IDs 27 5 21 3 306 020.000, 27 5 21 3 306.011.000 & 27 5 21 3 306.011

This is a request from Arun Malvea, regional Manager for Jack's Family Restaurants, LP, property owner, for approval of a site development plan to demolish and rebuild the Jack's Family Restaurant. The subject property is zoned B-2 SD, General Business Special District, and located in the Urban Core District at 1050 Main Street (Parcel Identification Numbers 58-27-5-21-306-012.000, 58-27-5-21-3-306-011.000, and 58-27-5-21-3-306-020.000).

Jim Avery spoke on behalf of Jack's on how to rebuild. The new restaurant will be larger with more seating and landscaping. Presented Council with a color rendering of new restaurant. Advised it would take 120 – 140 days to complete.